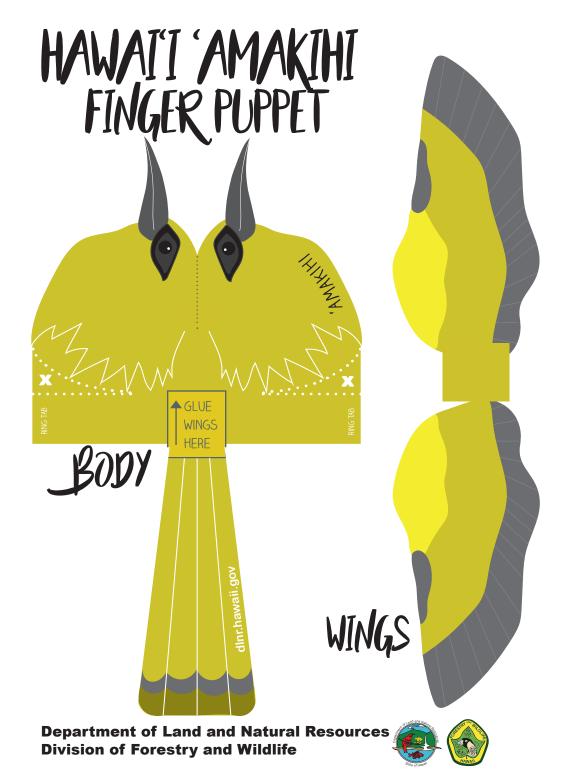

E a'o mau ma dlnr.hawaii.gov

E 'oki i ka laina kahakaha. (E ka'ana i kāu 'ike hou me kou mau hoa!)

- 1. E pa'i i kēia ma ka pepa mānoanoa. E 'oki i ke kino o ka manu a me nā 'eheu. MAI 'OKI i ka huinahā ma waena o nā 'eheu a ma ke kino ma waena o nā "Ring Tab."
- 2. E 'oki i nā laina kahakaha ke'oke'o ma hope o ke po'o o ka manu. E hu'e i ka 'āpana me ka "X" ke'oke'o. Inā mākau i ka ho'ohana i ka 'ūpā, hiki ke 'oki i ka laina kīke'eke'e melemele ma hope pono o ke po'o o ka manu. E lāli'i ana kāu manu.
- 3. E hoʻopili i ka ʻeheu i ke kino. E kau i ka tuko ma ka huinahā, "Glue Wings Here," ma ke kino a kau i nā ʻeheu ma luna o kēlā. E makaʻala! 'O nā hulu ʻalani o ka ʻeheu nā hulu kokoke i ke poʻo.
- 4. E 'opi i ka laina kahakaha melemele ma waena o nā maka. E ho'opili i ka nuku me ka tuko. 'Ūmi'i ma lalo o ka nuku a pili nā 'ao'ao 'elua. Hiki pū ke ho'ohana i ka leki.
- 5. E 'opi i nā "Ring Tabs" i pō'ai a ho'opili me ka leki.